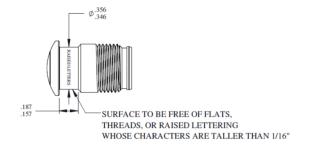

## WPS-1F-14SRA

WPS-IF-I43KA Weather Protection System: NEX10 Right Angle Female Antenna Port/ Device Seal

Contact technical support: 1-888-201-6073 techsupport@jmawireless.com

| General             | Specification             | Comment |
|---------------------|---------------------------|---------|
| Ports supported     | See figure below.         |         |
| Dimensions in. (mm) | 0.87 x 0.47 (22.1 x 11.9) |         |
| Weight              | 0.14 oz   4.1 g           |         |
| Material            | Silicone rubber           |         |
| Reusability         | Unlimited                 |         |