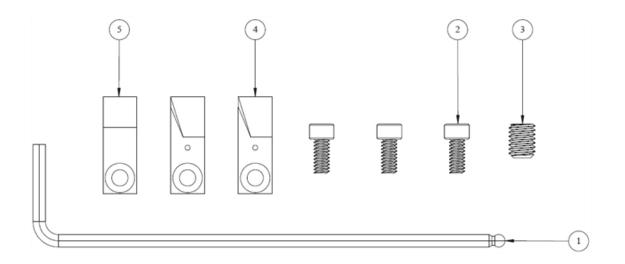

## **RBK-SP-14S**

Replacement blade kit: SP-14S

| ltem | Description                                                                      | Qty. |
|------|----------------------------------------------------------------------------------|------|
| 1    | WRENCH - 3/32" HEX, LONG ARM                                                     | 1    |
| 2    | SCREW - 4-40 X 1/4" LG SKT HD CAP                                                | 3    |
| 3    | SCREW-10-32 X 1/4" LG SET<br>(Note: This part is not required for the SP-38S-01) | 1    |
| 4    | CUTTER LEFT - CT TOOL                                                            | 2    |
| 5    | CUTTER - JACKET STRIP TOOL                                                       | 1    |